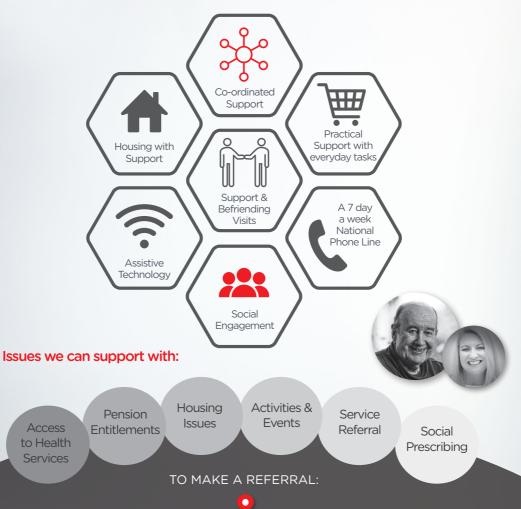

ALONE helps keep older people at home.

CALL OUR NATIONAL SUPPORT & REFERRAL LINE ON 0818 222 024 FROM 8AM-8PM, SEVEN DAYS A WEEK

ALONE provides and coordinates services to support older people to age safely and securely at home. Our National network of fully trained staff are ready to work with older people across the Country.

Visit ALONE.ie and click on the tab 'Make a Referral' to fill out your details

Referral form hard copy available on request