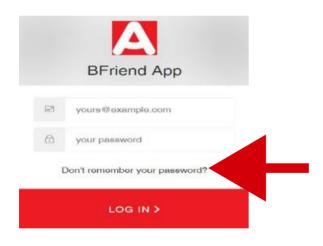

### Step 1:

Click the link to the App <u>here</u> or go to the website <u>bfriend.alone.ie</u> and then click the "Don't remember your password" link on the logon page.

This will prompt an email to be sent to you with a new password.

Use this password and your email as your username to log into the App for the first time.