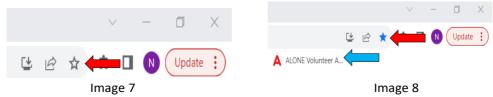

#### **Computer:**

- 1. From the home screen of the app click the Favourites icon  $\frac{1}{2}$  (Image 7 & 8 red arrow)
- 2. The app is now accessible from the bookmarked link in the Favourites bar (Image 7 blue arrow)

Note: The bookmark should be created from the Home page of the App.