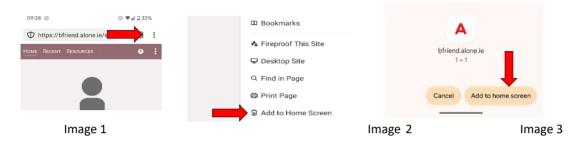

#### Android:

- Tap the Menu icon the three dots (Image 1) the dots might be at the bottom or top of your screen depending on the model of the phone
- 2. Add page + (Image 2)
- 3. Add the current webpage to the Home Screen (Image 3)
- 4. The App will now show on your phone Home Screen