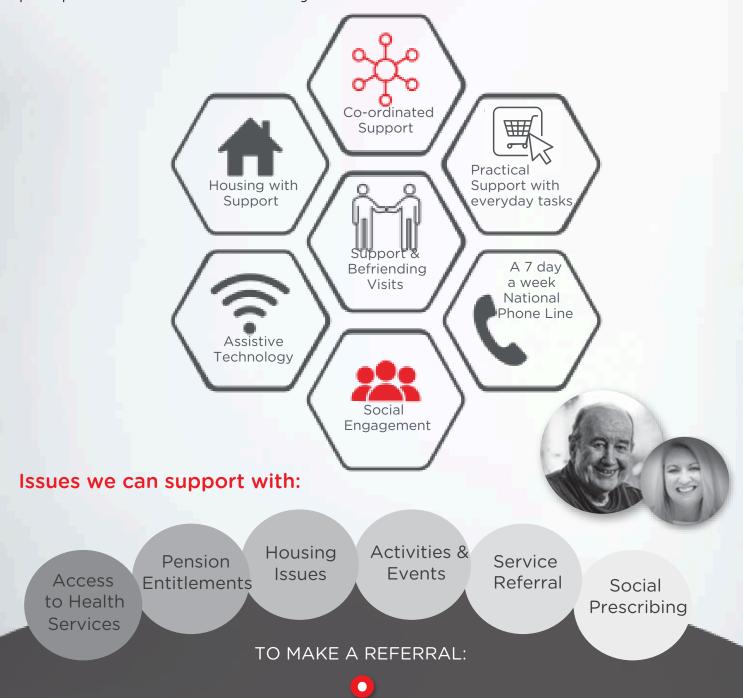

## DO YOU WORK WITHOLDER PEOPLE?

YOU'RE NOT ALONE

**Housing with Support ● Co-ordinated Support ● Practical Supports** 

National phone Line ● Support & Befriending visits ● Assistive Technology

Social Engagement

CALL OUR NATIONAL SUPPORT & REFERRAL LINE ON 0818 222 024 FROM 8AM-8PM, SEVEN DAYS A WEEK

ALONE provides and coordinates services to support older people to age safely and securely at home. Our National network of fully trained staff are ready to work with older people across the Country.